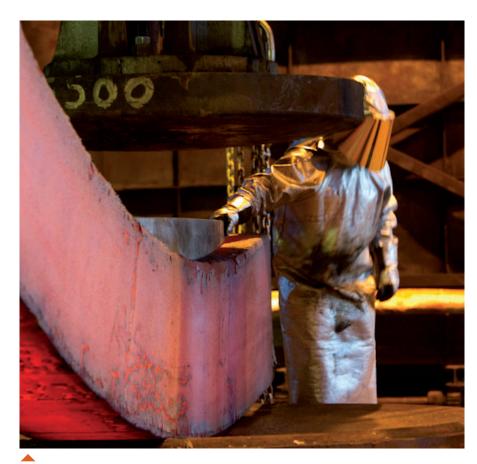

One example of this collaboration is the segments made from the straight, rectangular bars supplied by Scana Björneborg. The largest segments so far have been six metres long with a cross section of  $400 \times 750$  mm. After the 42 CrMo4 bars have been hot formed, heat treated and checked by Deform, they are returned for further working by Scana Björneborg and its end customer.

Six segments together form a circular bearing with a nine-metre diameter. Such bearings are used in large slewing cranes. The end customer is German.

Heating a segment before forming.