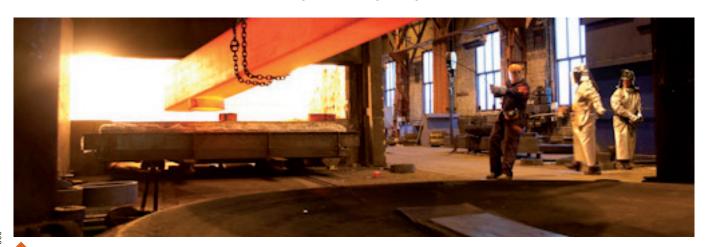

One example of this collaboration is the segments made from the straight, rectangular bars supplied by Scana Björneborg. The largest segments so far have been six metres long with a cross section of  $400 \times 750$  mm. After the 42 CrMo4 bars have been hot formed, heat treated and checked by Deform, they are returned for further working by Scana Björneborg and its end customer.

Six segments together form a circular bearing with a nine-metre diameter. Such bearings are used in large slewing cranes. The end customer is German.

Heating a segment before forming.